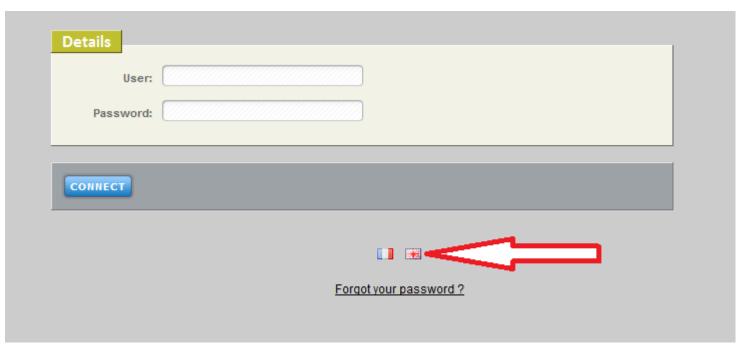

Change language to English

Use the following login details (please dont share this)

USER: bmw

Password: bmw\_user

After login, select all 3 folders: BMW TIS, BMW ETK and BMW Diagram and click on MULTIPLE DOWNLOAD just bellow the selected folders.