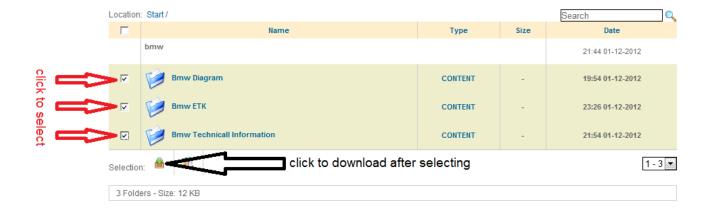

Change language to English

Use the following login details (please dont share this)

USER: bmw

Password: bmw\_user

After login, select all 3 folders: BMW TIS, BMW ETK and BMW Diagram and click on MULTIPLE DOWNLOAD just bellow the selected folders.

A Java applet will start and you just need to click the DOWNLOAD button. The applet supports download resuming so if the connection drops it will resume from the point it was interupted.

Note: Please try to use Internet Explorer on this operation.