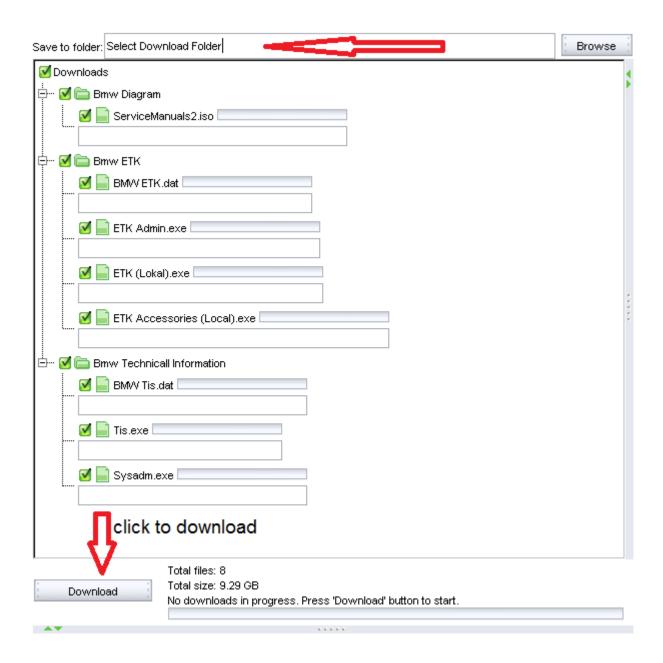

A Java applet will start and you just need to click the DOWNLOAD button. The applet supports download resuming so if the connection drops it will resume from the point it was interupted.

Note: Please try to use Internet Explorer on this operation.

The applet supports download resuming so if the connection drops it will resume from the point it was interupted.

After download finishes just use the software with bellow specification.

For BMW TIS - run BMW TIS.EXE (double click)
For BMW ETK - run ETK (Lokal).EXE (double click)

For BMW Diagrams - this is an iso wich you can emulate with DAEMON TOOLS (free) or burn it on a DVD